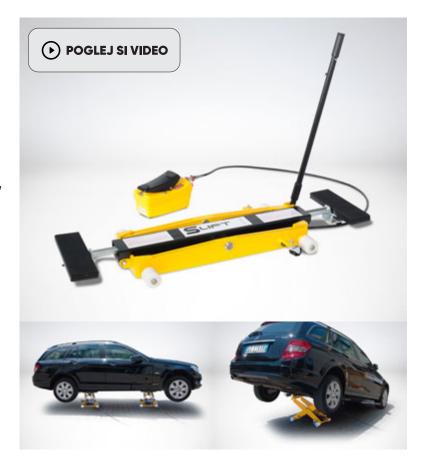

## **S-LIFT**

Najbolj priročna rešitev za hitro dviganje avtomobila. CE odobreno. Maksimalna teža vozila 2500 kg.

Upravlja se s hidravlično dvigalko za gladke in nežne premike navzgor in navzdol. Opremljen z varnostno ključavnico, ki zaskoči okvir in razbremenilnim ventilom na hidravlični dvigalki.

#### Tehnični podatki:

| Teža ogrodja                           | 89 kg                                                |
|----------------------------------------|------------------------------------------------------|
| Maksimalna teža vozila                 | 2500 kg                                              |
| Maksimalna višina dviga                | 650 mm                                               |
| Višina zaprtega ogrodja                | 143 mm                                               |
| Širina ogrodja                         | 400 mm                                               |
| Dolžina ogrodja                        | 1120 mm/popolnoma zaprt<br>1620 mm /popolnoma odprt  |
| Delovanje                              | hidro-pnevmatsko                                     |
| Nastavitev hidro-pnevmatske<br>črpalke | 700 Bar                                              |
| Varnost                                | mehanska varovala,<br>upravljana s strani operaterja |