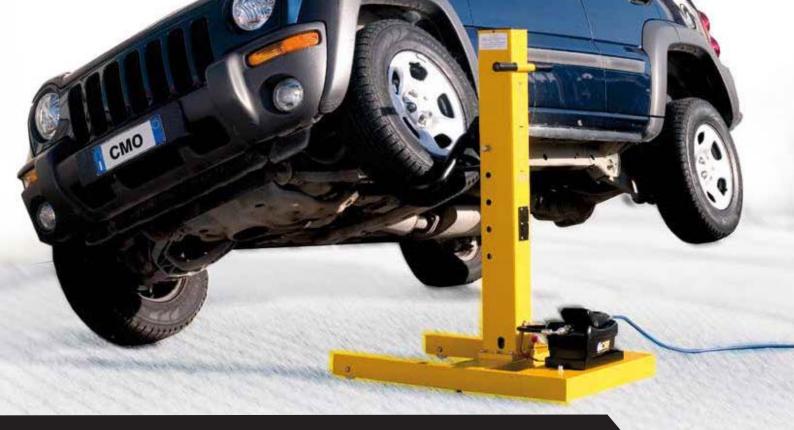

# **EASY LIFT 1,5T**

Mobilno hidravlično dvigalo s stebrno strukturo, zgrajeno in izdelano tako, da operaterju omogoča delo na kolesu avtomobila ali pod njim v višini človeka.

#### Tehnični podatki:

| Teža dvigala s črpalko                  | 85 kg            |
|-----------------------------------------|------------------|
| Max. nosilnost (kapaciteta dviga)       | 1.500 kg         |
| Max. teža vozila (ki ga lahko dvignemo) | 3.000 kg         |
| Max. višina dviga                       | 995 mm           |
| Višina dvigala                          | 1.330 mm         |
| Širina dvigala                          | 660 mm           |
| Dolžina dvigala                         | 1.010 mm         |
| Funkcioniranje                          | Hidro-pnevmatsko |
| Nastavitev hidro-pnevmatske<br>črpalke  | 350 Bar          |