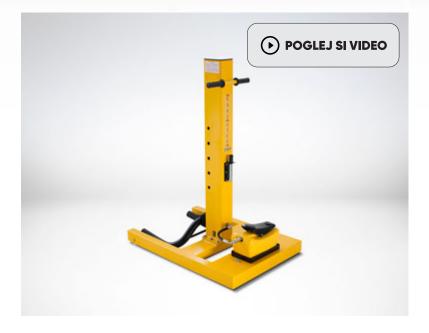

# **EASY LIFT 1,5T**

Mobilno hidravlično dvigalo s stebrno strukturo, zgrajeno in izdelano tako, da operaterju omogoča delo na kolesu avtomobila ali pod njim v višini človeka.

#### Tehnični podatki:

| Teža dvigala s črpalko                  | 85 kg            |
|-----------------------------------------|------------------|
| Max. nosilnost (kapaciteta dviga)       | 1.500 kg         |
| Max. teža vozila (ki ga lahko dvignemo) | 3.000 kg         |
| Max. višina dviga                       | 995 mm           |
| Višina dvigala                          | 1.330 mm         |
| Širina dvigala                          | 660 mm           |
| Dolžina dvigala                         | 1.010 mm         |
| Funkcioniranje                          | Hidro-pnevmatsko |
| Nastavitev hidro-pnevmatske<br>črpalke  | 350 Bar          |