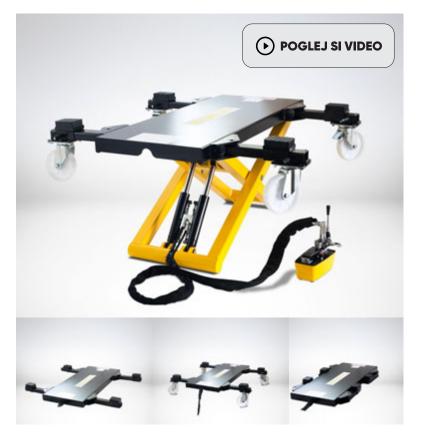

## **SPIDER ROLLING LIFT 3T**

Edino dvigalo, ki uporabniku omogoča premikanje vozila skupaj z dvigalom po celotni delavnici.

Zahvaljujoč dvojno delujočemu pogonskemu sistemu in štirim vrtljivim kolesom, ki jih je enostavno namestiti na dvižne roke, lahko uporabnik premika vozilo, nameščeno na dvigalu, v različna delovna območja ličarske delavnice.

#### Tehnični podatki:

| Kapaciteta dviga             | 3000 kg  |
|------------------------------|----------|
| Minimalna višina             | 100 mm   |
| Maksimalna višina            | 922 mm   |
| Širina                       | 762 mm   |
| Medosna razdalja nog         | 1300 mm  |
| Teža konstrukcije            | 350 kg   |
| Velikost rezervoarja za olje | 3 Lit.   |
| Pritisk olja                 | 300 Bar  |
| Pritisk zraka na vhodu       | 8–10 Bar |
| Čas dviga                    | 90 sek   |
| Čas spusta                   | 60 sek   |