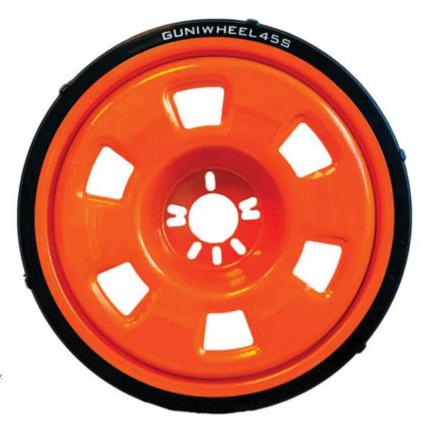

### **GUNIWHEEL**

#### Ko je kolo vozila poškodovano ali manjka:

- vozilo je nepomično
- zamašen delovni prostor
- zaostanki pri delu
- neučinkovito delovanje
- · dolge čakalne dobe
- čas je denar
- izdelan iz visokokavostnega jekla
- teža: 15 kg
- trda naravna guma, ki ne pušča sledi.
- ni potrebno napihovati.
- 4 ali 5 lukenj za vijake @ 100 pcd do 137 pcd
- centralna odprtina 76 mm
- opremljen z varnostnimi izboklinami, ki začnejo tre: vozilo, če je prekoračena hitrost preko 8 km/h.