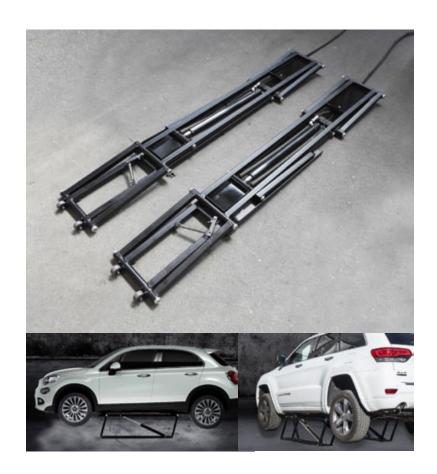

# **TWIN SPLIT 2,5T**

Mobilno dvigalo z dvojnim okvirjem z elektrohidravlično črpalko ali hidropnevmatsko črpalko.

Dvigalo ima dva neodvisna okvirja, ki zdrsneta pod vsako stran vozila. Samodejne varnostne ključavnice z daljinskim odpiranjem.

#### Tehnični podatki:

| Dvig:                      | 2500 kg |
|----------------------------|---------|
| Minimalna višina dviga:    | 85 mm   |
| Maksimalna višina dviga:   | 455 mm  |
| Dolžina:                   | 1800 mm |
| Največja dvižna razdalja:  | 1500 mm |
| Najmanjša dvižna razdalja: | 800 mm  |
| Teža:                      | 95 kg   |