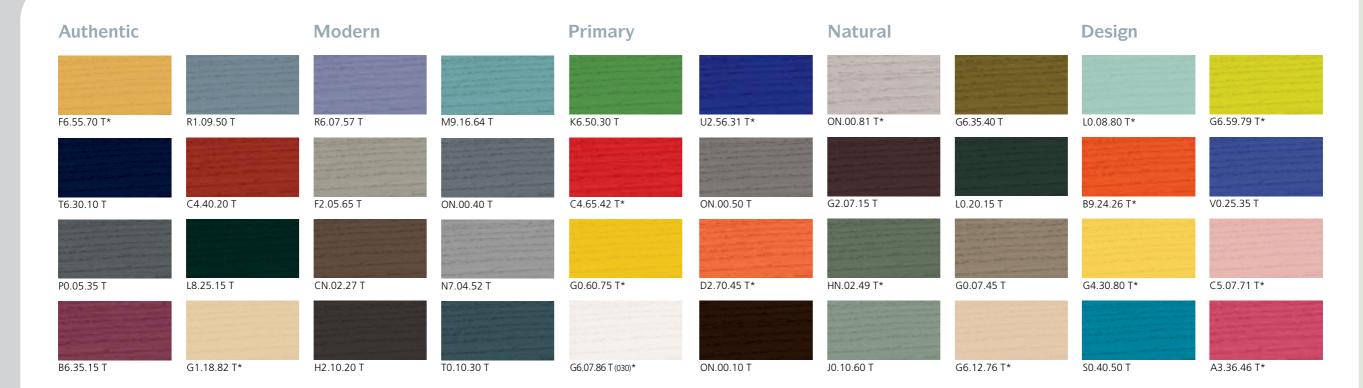

## **Colour** Selection

## Style Collection

The **Cetol Design Style Collection** is for those specifiers who like to make bold statements with colour. The range comprises 40 authentic, natural, modern, very strong and primary colours that demand to be specified with flair and imagination. The majority of colours in the **Style Collection** can be used on both interior and exterior surfaces to bring a new vibrancy to projects.

35

<sup>\*</sup> For durability reasons, colours are meant for interior use only.

We have produced product colours as accurately as printing will allow. Unfortunately we cannot guarantee an exact colour match, and the colours contained in this guide should not be relied on as such. Please ensure that you use a colour tester on the actual surface to be painted before applying the product. This will give you a stronger indication of the appearance of the actual colour, which can be affected by the substrate and the texture of the surface, or by soft furnishings and the shape, size and lighting of a room or building. Please note the colour testers indicate colour of the product only, and are not representative of the quality or sheen of the final product purchased. Safety, Health and Environment: before using product, ensure you read all instructions on the back of product, including Health and Safety warnings.