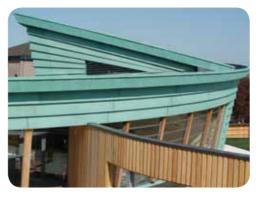

## Style Collection

The **Cetol Design Style Collection** is for those specifiers who like to make bold statements with colour. The range comprises 40 authentic, natural, modern, very strong and primary colours that demand to be specified with flair and imagination. The majority of colours in the **Style Collection** can be used on both interior and exterior surfaces to bring a new vibrancy to projects.