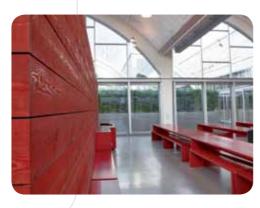

## Style Collection

The **Cetol Design Style Collection** is for those specifiers who like to make bold statements with colour. The range comprises 40 authentic, natural, modern, very strong and primary colours that demand to be specified with flair and imagination. The majority of colours in the **Style Collection** can be used on both interior and exterior surfaces to bring a new vibrancy to projects.