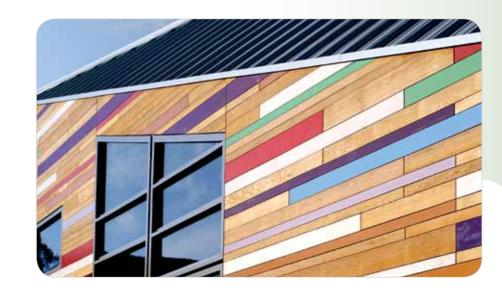

## Style Collection

The **Cetol Design Style Collection** is for those specifiers who like to make bold statements with colour. The range comprises 40 authentic, natural, modern, very strong and primary colours that demand to be specified with flair and imagination. The majority of colours in the **Style Collection** can be used on both interior and exterior surfaces to bring a new vibrancy to projects.